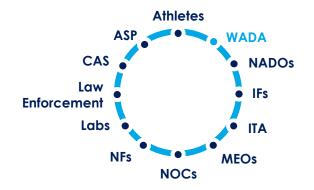

#### WORLD ANTI-DOPING AGENCY

- Global anti-doping regulator in charge of antidoping policies in all sports and all countries
- Oversees the global fight against doping
- Monitors anti-doping programs to make sure that they are in line with the World Anti-Doping Code and International Standards