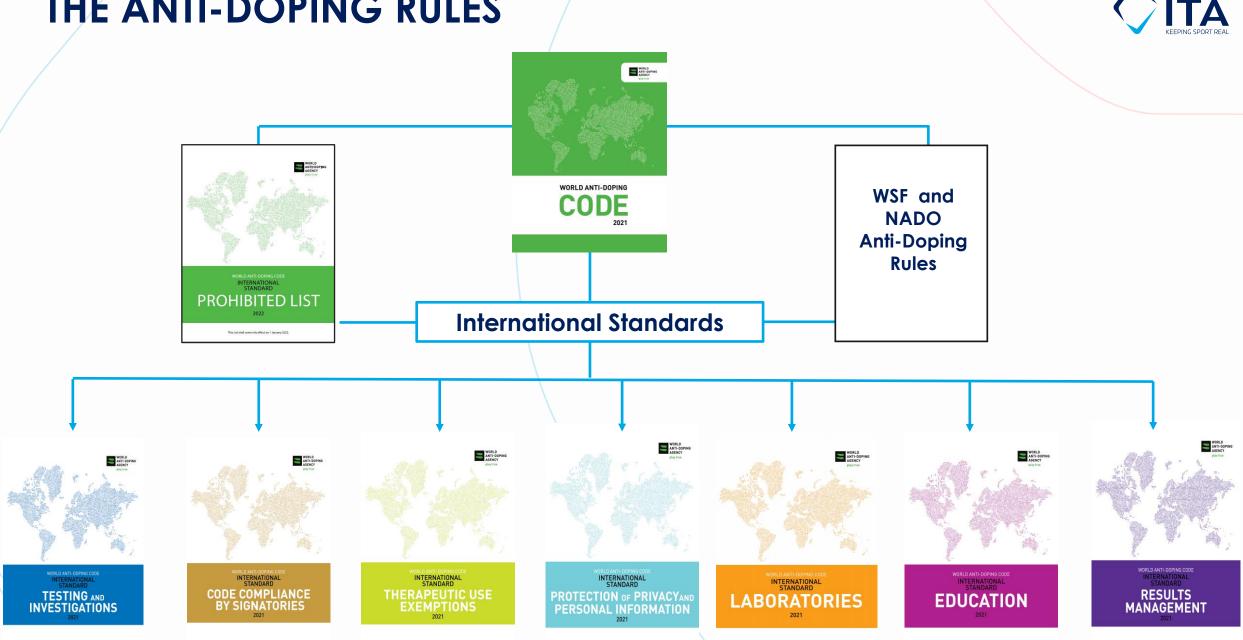

#### **THE ANTI-DOPING RULES**

## THE PROHIBITED LIST

#### **CHANGES TO THE PROHIBITED LIST**

The List is updated at least annually

...

The List is published in October and comes into effect on 1 January of the following year

## THERAPEUTIC USE EXEMPTIONS