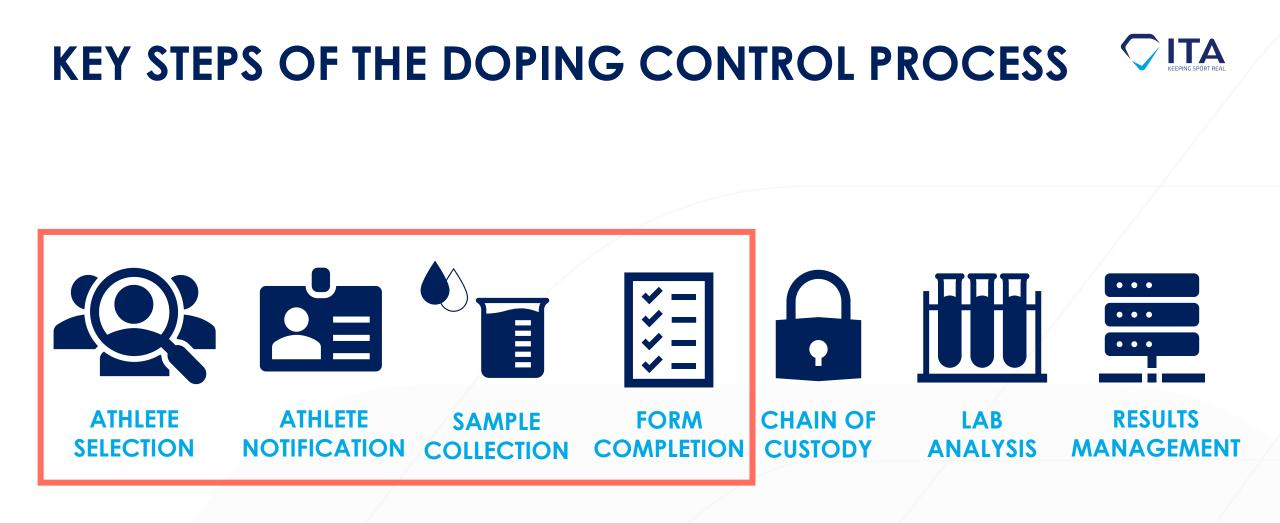

### **KEY STEPS OF THE DOPING CONTROL PROCESS**

Arabic
Chinese
English
French
German
Italian

Japanese
Korean
Portuguese
Russian
Spanish

ΤΔ

### **ATHLETE SELECTION**

### ATHLETES' RESPONSIBILITIES DURING DOPING CONTROL

- Report for testing immediately if selected
- Show valid identification
- Remain in direct sight of DCO or Chaperone
- Comply with the sample collection procedure

### ATHLETES' RIGHTS DURING DOPING CONTROL

- Have a representative with you
- Request an interpreter, if available
- Ask for Chaperone's/DCO's identification
- Ask any questions
- Request special assistance or modifications for valid reasons
- Record any comments or concerns on the form
- Request a delay for valid reasons

### **VALID REASONS TO DELAY TESTING**

- X Attending a victory ceremony
- **Finishing a training session or competing in further events**
- Receiving necessary medical attention
- **Fulfilling media commitment**
- Varming down

### **DOPING CONTROL FORM**

- Fill in your personal information.
- 2 Take the time to read the athlete rights and responsibilities.
  - 3 Check sample codes carefully.
- Declare all medications and supplements and make note of any Therapeutic Use Exemptions.
- 5 Review the form to make sure that all the information is correct and sign. Note any comments.