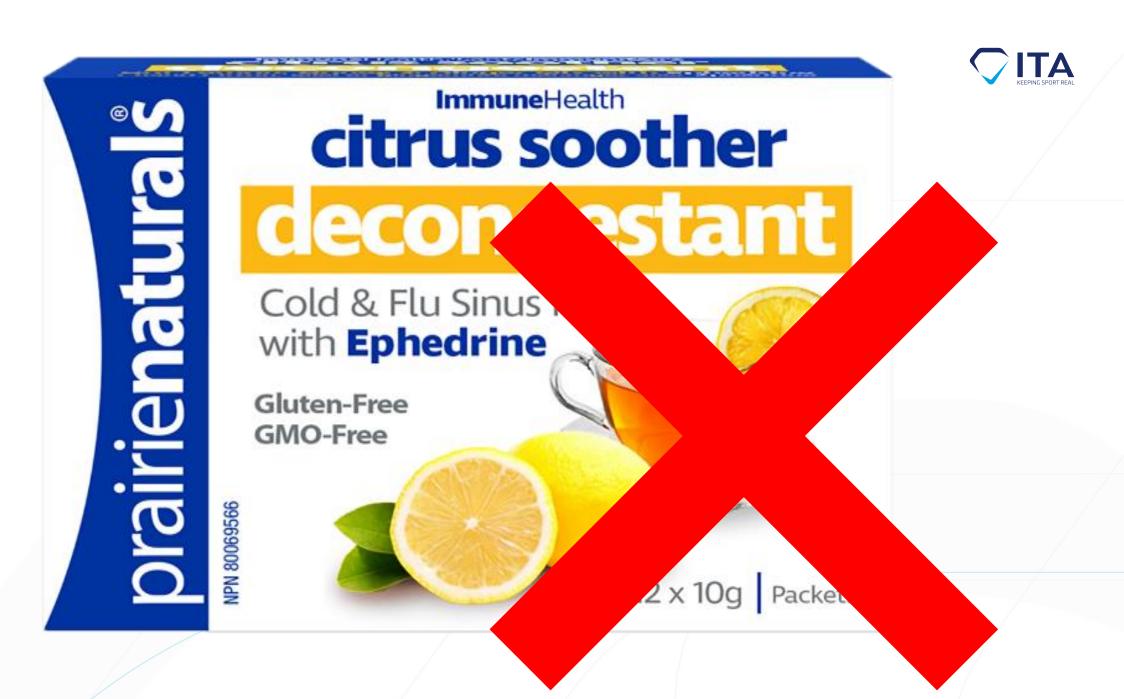

## RAISE YOUR HAND IF YOU THINK THAT THE PRODUCT IS PROHIBITED

# citrus soother Ceconcestant

Cold & Flu Sinus Relief with **Ephedrine** 

Gluten-Free GMO-Free

12 x 10g Packets

TAMPER EVIDENT: Do not use if printed inhaler wrap is broken or missing.

Levmetamfetamine...Nasal Decongestant