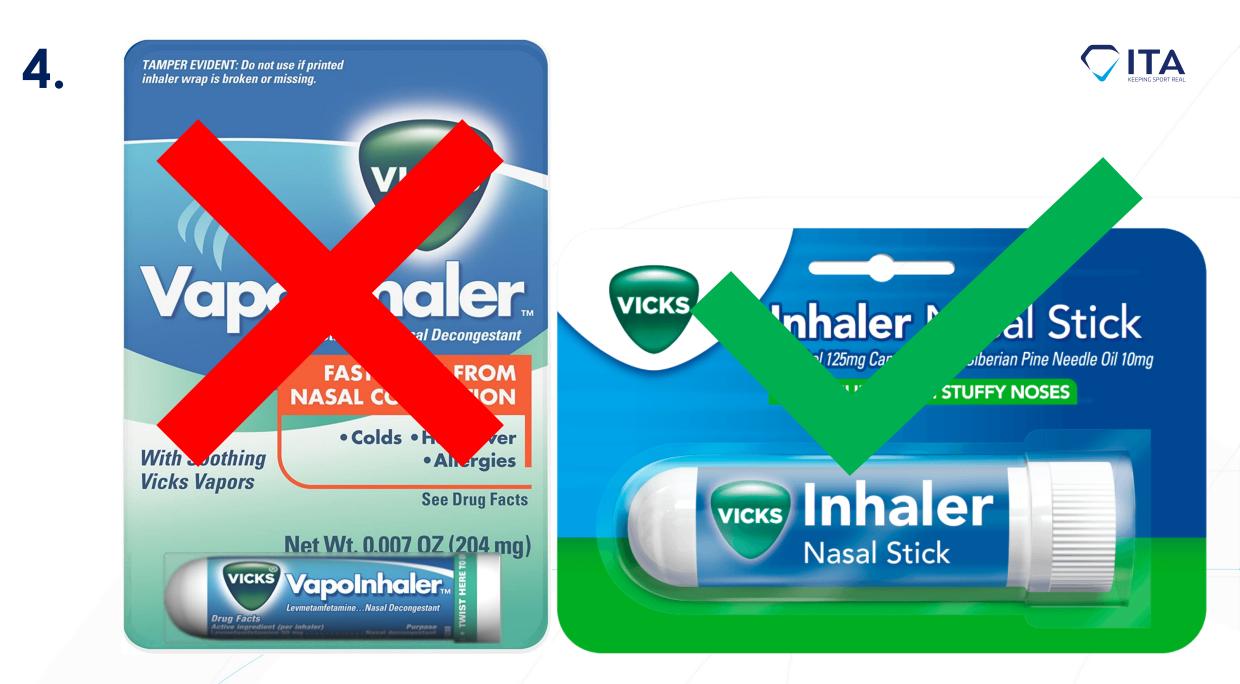

# citrus soother Ceconcestant

Cold & Flu Sinus Relief with **Ephedrine** 

Gluten-Free GMO-Free

12 x 10g Packets

TAMPER EVIDENT: Do not use if printed inhaler wrap is broken or missing.

Levmetamfetamine...Nasal Decongestant

#### FAST RELIEF FROM NASAL CONGESTION

VICKS

• Colds • Hay Fever • Allergies

ive ingredient (per inhaler)

**See Drug Facts** 

Net Wt. 0.007 OZ (204 mg)

Purpose a

### Inhaler Nasal Stick

Menthol 125mg Camphor 50mg Siberian Pine Needle Oil 10mg

#### FAST RELIEF FROM STUFFY NOSES

5.