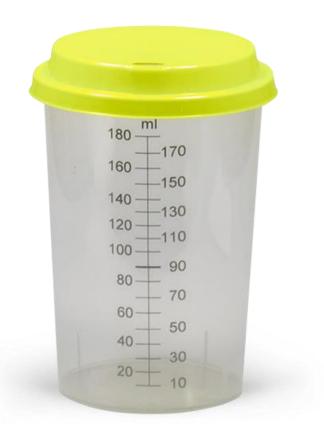

# RAISE YOUR HAND IF YOU HAVE EVER PEED IN A CUP

#### MY NAME IS FLORENCE AND I HAVE PEED IN A CUP.